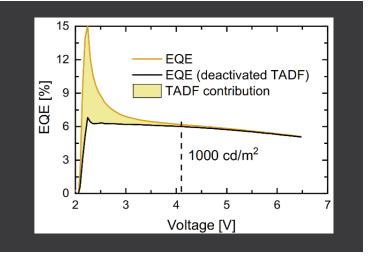

#### **Advanced Features**

Use the optimization toolbox to improve your device or to extract physical parameters.

Sweep material parameters to analyze their influence on the device performance.

Setfos simulates LEDs from charge injection to light extraction.