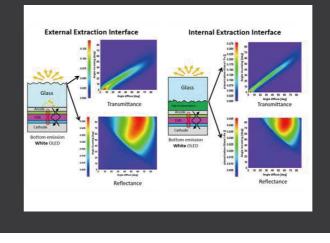

# Setfos

Simulation Software for Solar Cells & LEDs

#### Absorption

**Drift-Diffusion** 

Advanced Optics

Emission





## Simulate & Optimize OLEDs & Solar Cells

# Accelerate Your Research with Setfos





#### **Advanced Features**

Use the optimization toolbox to improve your device or to extract physical parameters.

Sweep material parameters to analyze their influence on the device performance.



Setfos simulates LEDs from charge injection to light extraction.



Advanced Optics module to optimize layer stacks with scattering elements.



#### Validate Your Research with the Predictive Power of Setfos



# Setfos Simulation Software for Solar Cells & LEDs







## Setfos is Fast and Easy To Use

#### Intuitive Graphical User Interface

- Easily design OPV and LED devices via the graphical user interface
- Device structure visualization
- Key graphs and reports are automatically generated
- Run multiple simulations in parallel

#### Optimize with unrivaled speed

- Setfos multithreading ensures electrical and optical device properties can be calculated in a few seconds
- Setfos includes fitting and optimization algorithms
- Extract physical parameters and optimize the device layout



Stay organized by simultaneously managing multiple simulations in the GUIwork-space and compare selected results in the same plot.

Full te