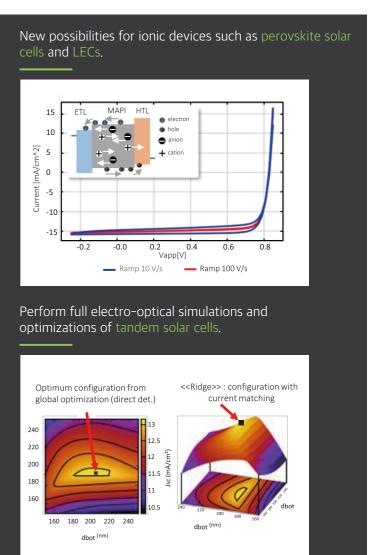

#### **Advanced Features**

Use the optimization toolbox to improve your device or to extract physical parameters.

Sweep material parameters to analyze their influence on the device performance.

Setfos simulates LEDs from charge injection to light extraction.