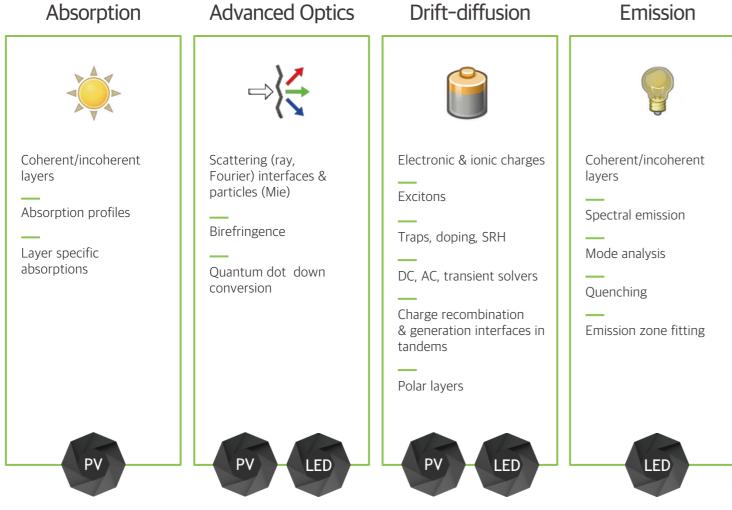

# Setfos

Simulation Software for Solar Cells & LEDs

#### Absorption

**Drift-Diffusion** 

Advanced Optics

Emission





## Simulate & Optimize OLEDs & Solar Cells

# Accelerate Your Research with Setfos





#### **Advanced Features**

Use the optimization toolbox to improve your device or to extract physical parameters.

Sweep material parameters to analyze their influence on the device performance.



Setfos simulates LEDs from charge injection to light extraction.



Advanced Optics module to optimize layer stacks with scattering elements.



#### Validate Your Research with the Predictive Power of Setfos



# Setfos Simulation Software for Solar Cells & LEDs







## Setfos is Fast and Easy To Use

#### Intuitive Graphical User Interface

- Easily design OPV and LED devices via the graphical user interface
- Device structure visualization
- Key graphs and reports are automatically generated
- Run multiple simulations in parallel

#### Optimize with unrivaled speed

- Setfos multithreadi