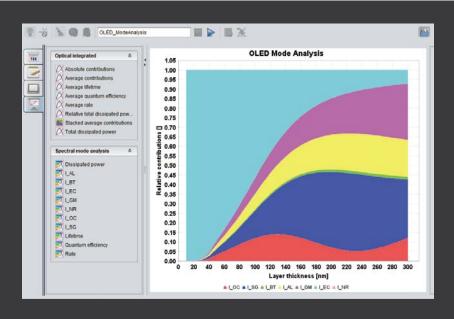

#### Intuitive Graphical User Interface

- Easily design OPV and LED devices via the graphical user interface
- Device structure visualization
- Key graphs and reports are automatically generated
- Run multiple simulations in parallel

Stay organized by simultaneously managing multiple simulations in the GUIwork-space and compare selected results in the same plot.

Full technical support is included with every purchase of a Setfos software license. Contact us today to arrange a free 1 month evaluation license.