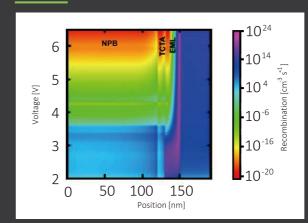

#### **Advanced Features**

Use the optimization toolbox to improve your device or to extract physical parameters.

Sweep material parameters to analyze their influence on the device performance.

Setfos simulates LEDs from charge injection to light extraction.